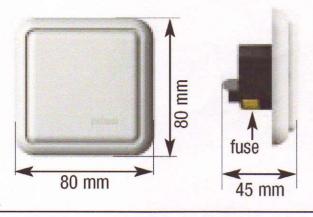

- One accessible from the top of the awning: IP 1.

- One from the bottom of the awning : IP 2.

|       |  | - |  |     |
|-------|--|---|--|-----|
|       |  |   |  | 1 - |
| TECHN |  |   |  |     |

| Вох               | Material<br>Color<br>Size<br>Protection factor against solid & splashproof | ABS Black - White 80 x 80 x 45 mm IP 30 Class II product |
|-------------------|----------------------------------------------------------------------------|----------------------------------------------------------|
| Supply            | Nominal<br>Limits<br>Frequency                                             | 230 V<br>205-255 V<br>50-60 Hz                           |
| Radio frequency   |                                                                            | 433,42 MHz                                               |
| Protocol          |                                                                            | RTS                                                      |
| Temperature range | Storing<br>Working                                                         | -30°C / + 80°C<br>+5°C / + 40 °C                         |
| Connectors        |                                                                            | Screws                                                   |
| Antenna           |                                                                            | Built in                                                 |
| Output relays     |                                                                            | 250 V~ 3,15A                                             |
| Weight            |                                                                            | 80 g                                                     |
| CE Requirements   |                                                                            | YES                                                      |
|                   |                                                                            |                                                          |