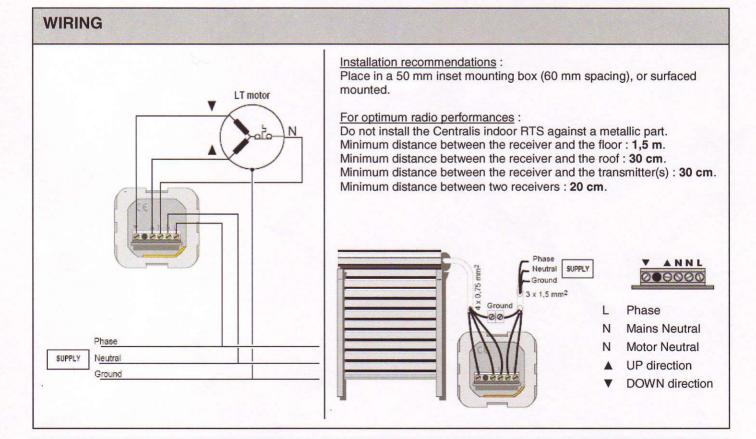

- One accessible from the top of the awning: IP 1.

- One from the bottom of the awning : IP 2.

|       |  | - |  |     |
|-------|--|---|--|-----|
|       |  |   |  | 1 - |
| TECHN |  |   |  |     |

| Вох               | Material<br>Color<br>Size<br>Protection factor against solid & splashproof | ABS Black - White 80 x 80 x 45 mm IP 30 Class II product |
|-------------------|----------------------------------------------------------------------------|----------------------------------------------------------|
| Supply            | Nominal<br>Limits<br>Frequency                                             | 230 V<br>205-255 V<br>50-60 Hz                           |
| Radio frequency   |                                                                            | 433,42 MHz                                               |
| Protocol          |                                                                            | RTS                                                      |
| Temperature range | Storing<br>Working                                                         | -30°C / + 80°C<br>+5°C / + 40 °C                         |
| Connectors        |                                                                            | Screws                                                   |
| Antenna           |                                                                            | Built in                                                 |
| Output relays     |                                                                            | 250 V~ 3,15A                                             |
| Weight            |                                                                            | 80 g                                                     |
| CE Requirements   |                                                                            | YES                                                      |
|                   |                                                                            |                                                          |