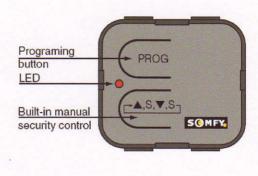

## **FUNCTIONS**

Control of an actuator by a RTS control or an INIS RT.

Time delay outputs: 3 minutes.

Rolling code (16 million of possibilities) only with a RTS control.

Built-in manual security control (trip switch type, 4 times : ▼S▲S).