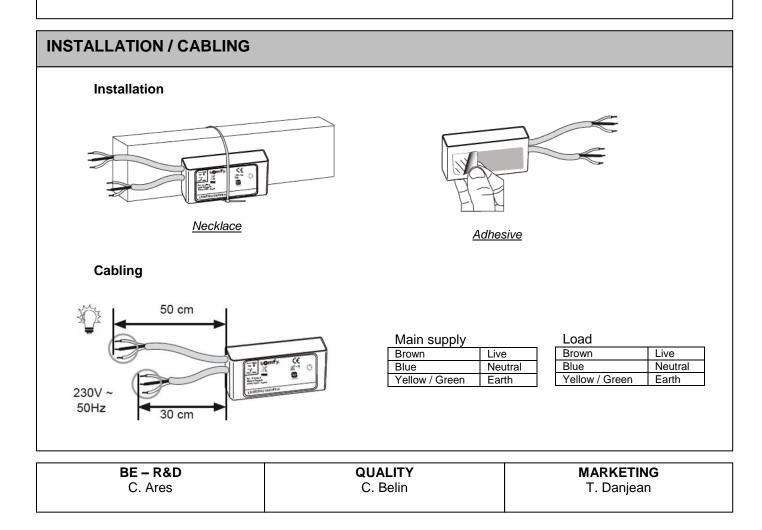

## Compatibilities of the receiver:

- Incandescent lamp
- Fluocompact lamp
- Fluorescent lamp
- Halogen lamp with transformer
- LEDs with LED driver

| TECHNICAL SPECIFICATIONS |                                                                               |                |                                                                                                            |  |
|--------------------------|-------------------------------------------------------------------------------|----------------|------------------------------------------------------------------------------------------------------------|--|
| Power supply             | Voltage<br>Frequency                                                          | 230 V<br>50 Hz |                                                                                                            |  |
| Light power              | 500 W maxi                                                                    |                |                                                                                                            |  |
| Class                    | II                                                                            |                |                                                                                                            |  |
| IP level                 | IP 55                                                                         |                |                                                                                                            |  |
| Temperature range        | Working                                                                       | -20° to        | +60° C                                                                                                     |  |
| Protocol                 | io-homecontrol®                                                               |                |                                                                                                            |  |
| Radio                    | Frequency<br>Radio range*                                                     |                | 868 MHz Tri Band (868.25MHz / 868.95MHz / 869.85MHz)<br>200m in free field<br>20m between 2 concrete walls |  |
| Dimensions (mm)          | 28 x 92 x 43.8                                                                |                |                                                                                                            |  |
| Cables                   | Input (main supply)<br>Output (load)                                          |                | H05 RR-F 300mm<br>H05 RR-F 500mm                                                                           |  |
| Weight                   | 200 g                                                                         |                |                                                                                                            |  |
| Antenna                  | Wired integrated antenna                                                      |                |                                                                                                            |  |
| Memory capacity          | 9 remote controls 1W io-homecontrol®                                          |                |                                                                                                            |  |
| Standard (CE)            | In accordance with CE declaration in internet Website <u>www.somfy.com/ce</u> |                |                                                                                                            |  |