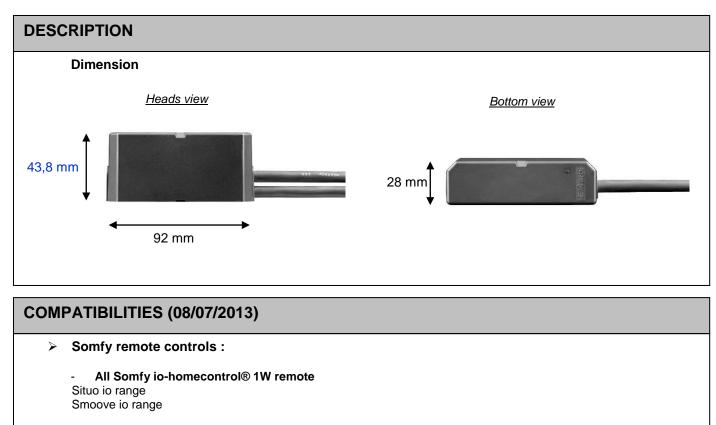

## Compatibilities of the receiver:

- Incandescent lamp
- Fluocompact lamp
- Fluorescent lamp
- Halogen lamp with transformer
- LEDs with LED driver

| TECHNICAL SPECIFICATIONS |                                                                               |                |                                                                                                            |  |
|--------------------------|-------------------------------------------------------------------------------|----------------|------------------------------------------------------------------------------------------------------------|--|
| Power supply             | Voltage<br>Frequency                                                          | 230 V<br>50 Hz |                                                                                                            |  |
| Light power              | 500 W maxi                                                                    |                |                                                                                                            |  |
| Class                    | II                                                                            |                |                                                                                                            |  |
| IP level                 | IP 55                                                                         |                |                                                                                                            |  |
| Temperature range        | Working                                                                       | -20° to        | +60° C                                                                                                     |  |
| Protocol                 | io-homecontrol®                                                               |                |                                                                                                            |  |
| Radio                    | Frequency<br>Radio range*                                                     |                | 868 MHz Tri Band (868.25MHz / 868.95MHz / 869.85MHz)<br>200m in free field<br>20m between 2 concrete walls |  |
| Dimensions (mm)          | 28 x 92 x 43.8                                                                |                |                                                                                                            |  |
| Cables                   | Input (main supply)<br>Output (load)                                          |                | H05 RR-F 300mm<br>H05 RR-F 500mm                                                                           |  |
| Weight                   | 200 g                                                                         |                |                                                                                                            |  |
| Antenna                  | Wired integrated antenna                                                      |                |                                                                                                            |  |
| Memory capacity          | 9 remote controls 1W io-homecontrol®                                          |                |                                                                                                            |  |
| Standard (CE)            | In accordance with CE declaration in internet Website <u>www.somfy.com/ce</u> |                |                                                                                                            |  |