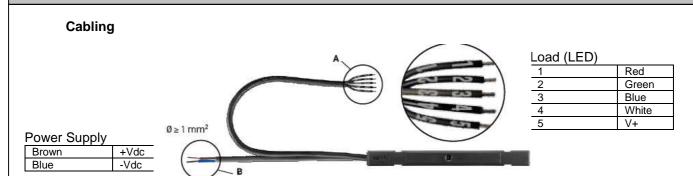

ed external antenna

Memory capacity 3 remote controls 1W io-homecontrol® by output

Standard (CE) In accordance with CE declaration in internet Website <a href="www.somfy.com/ce">www.somfy.com/ce</a>

<sup>\*</sup> The radio range can be disturbed depending on the type of material (aluminum, steel, plastic...) where the receiver is integrated.

#### **DESCRIPTION**

#### **Dimension:**



## **COMPATIBILITIES**

#### > Somfy remote controls:

- Full compatibility:
  - Situo 5 variation (mode 2) from 01/2018
  - New Situo io 1&5 + variation (mode2)
  - Nina
  - Tahoma / Conexxon

# - Degraded compatibility:

- Smoove io (mode 2 for dimming / No color)
- Smoove origin io -> NO dimming / No color)
- Telis io
- Telis Composio/Impressario io (No color)
- Easy Sun io (No Color)

# **CABLING**