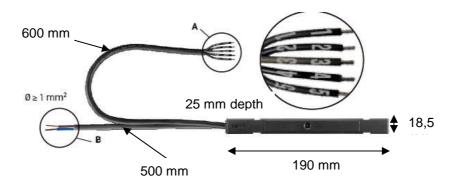

#### **Dimension:**

Protocol io-homecontrol®

**Radio** Frequency 868 MHz Tri Band (868.25MHz / 868.95MHz / 869.85MHz)

Radio range\* 200m in free field

20m between 2 concrete walls

**Dimensions (mm)** 190 x 25 x 18,5 mm

Cables Input (main supply) RNF 500mm

Output (load) RNF 600mm

Weight 180 g

Antenna Wired external antenna

Memory capacity 3 remote controls 1W io-homecontrol® by output

Standard (CE) In accordance with CE declaration in internet Website <a href="www.somfy.com/ce">www.somfy.com/ce</a>